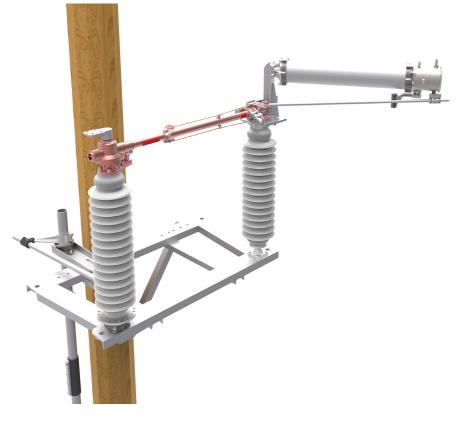

## TURNER D, 1 WAY SWITCHES

## TU-1CD, COPPER 1 WAY SIDE BREAK SWITCH RATINGS 38-170kV AND 600-2000A

## **KEY BENEFITS**

- Simple Design—switch designed with minimal parts, simplifying the current transfer process
- Copper Design—hard-drawn tubular design provides the proper combination of current carrying capacity and rigidity
- High Pressure Jaw—jaws are made from Beryllium copper, providing the highest conductivity and strength
- Rotating Blade—reduces opening torque through use of a wiping action, breaking any ice and contaminants free from the jaw
- Leveling —leveling screws are provided on the movable and stationary insulator mounting flange for alignment of the switch blade and contacts.